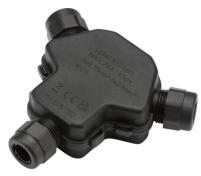

## **JB0014**

**IP68 3-way Weatherproof Gel Junction Box** 

www.mlaccessories.co.uk

| MLA PART CODE                            | JB0014                                           |
|------------------------------------------|--------------------------------------------------|
| DESCRIPTION                              | IP68 3-way Weatherproof Gel Junction Box         |
| NET WEIGHT (KG)                          | 0.161                                            |
| FINISH                                   | Black                                            |
| DIMENSIONS (MM)                          | Height - 103<br>Width - 115<br>Depth - 32        |
| CONSTRUCTION                             | Construction - PA66 V-0                          |
| IP RATING                                | IP68                                             |
| INPUT VOLTAGE                            | 230-450V                                         |
| LOAD/MAX. LOAD                           | 24A                                              |
| TERMINAL CAPACITY                        | 3 x 0.75mm <sup>2</sup> - 5 x 2.5mm <sup>2</sup> |
| ADDITIONAL FEATURES                      | For use with H07RNF 3G 0.75mm2 - 2.5mm2 cable    |
| FUNCTION                                 | Includes Lever Connector                         |
| CABLE GLAND INCLUDED                     | Compression gland                                |
| WARRANTY                                 | 2year(s)                                         |
| MANUFACTURED IN ACCORDANCE WITH          | EN 61984, EN 62444                               |
| ORIGIN OF MANUFACTURE                    | China                                            |
| DECLARATION OF CONFORMITY (HELD ON FILE) | Yes                                              |
| EAN                                      | 5056270848106                                    |
| Date Created: 28/02/2025 01:04           |                                                  |