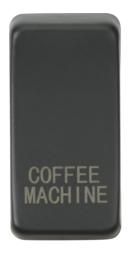

## **GDCOFFAT**

Switch cover "marked COFFEE MACHINE" - anthracite

www.mlaccessories.co.uk

| MLA PART CODE                            | GDCOFFAT                                          |
|------------------------------------------|---------------------------------------------------|
| DESCRIPTION                              | Switch cover "marked COFFEE MACHINE" - anthracite |
| NET WEIGHT (KG)                          | 0.004                                             |
| FINISH                                   | Anthracite                                        |
| DIMENSIONS (MM)                          | Height - 33<br>Width - 16<br>Depth - 6.8          |
| CONSTRUCTION                             | Construction - ABS<br>Construction 2 - & steel    |
| IP RATING                                | IP20                                              |
| WARRANTY                                 | 25year(s)                                         |
| ORIGIN OF MANUFACTURE                    | China                                             |
| DECLARATION OF CONFORMITY (HELD ON FILE) | Yes                                               |
| EAN                                      | 5056270817713                                     |