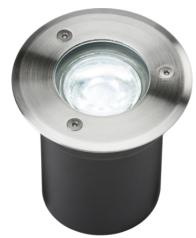

## LEDGL3D

www.mlaccessories.co.uk

| MLA PART CODE                 | LEDGL3D                                                                       |
|-------------------------------|-------------------------------------------------------------------------------|
| DESCRIPTION                   | 230V IP65 3W LED Stainless Steel Recessed Ground Light -<br>6000K             |
| NET WEIGHT (KG)               | 0.451                                                                         |
| FINISH                        | Stainless Steel                                                               |
| DIFFUSER                      | Clear                                                                         |
| DIMENSIONS (MM)               | Diameter - 92<br>Projection - 3<br>Overall Height - 97<br>Recessed Depth - 94 |
| CUT-OUT (MM)                  | Cut-out Diameter - 78<br>Cut-out with Sleeve - 78                             |
| CONSTRUCTION                  | Construction - 304 Stainless steel                                            |
| CLASS                         | I                                                                             |
| IP RATING                     | IP65                                                                          |
| WATTAGE (W)                   | 3                                                                             |
| LAMP TECHNOLOGY               | LED                                                                           |
| LAMP INCLUDED                 | Yes                                                                           |
| LUMENS (LM)                   | 290                                                                           |
| LUMENS LIGHT SOURCE ONLY (LM) | 300                                                                           |
| LUMEN TOLERANCE               | 5%                                                                            |
| EFFICACY (LM/W)               | 76.33                                                                         |
| CIRCUIT WATTAGE (W)           | 3.97                                                                          |
| сст                           | 6000K                                                                         |
| LIGHT COLOUR                  | Daylight                                                                      |
| CRI                           | >80                                                                           |
| SDCM                          | <6                                                                            |
| RUNNING CURRENT (A)           | 0.039                                                                         |
| DISPLACEMENT FACTOR           | >0.9                                                                          |
| SVM                           | 0.035                                                                         |
| PST-LM                        | 0.88                                                                          |