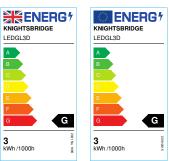

## LEDGL3D

www.mlaccessories.co.uk

| MLA PART CODE                 | LEDGL3D                                                                       |
|-------------------------------|-------------------------------------------------------------------------------|
| DESCRIPTION                   | 230V IP65 3W LED Stainless Steel Recessed Ground Light -<br>6000K             |
| NET WEIGHT (KG)               | 0.451                                                                         |
| FINISH                        | Stainless Steel                                                               |
| DIFFUSER                      | Clear                                                                         |
| DIMENSIONS (MM)               | Diameter - 92<br>Projection - 3<br>Overall Height - 97<br>Recessed Depth - 94 |
| CUT-OUT (MM)                  | Cut-out Diameter - 78<br>Cut-out with Sleeve - 78                             |
| CONSTRUCTION                  | Construction - 304 Stainless steel                                            |
| CLASS                         | I                                                                             |
| IP RATING                     | IP65                                                                          |
| WATTAGE (W)                   | 3                                                                             |
| LAMP TECHNOLOGY               | LED                                                                           |
| LAMP INCLUDED                 | Yes                                                                           |
| LUMENS (LM)                   | 290                                                                           |
| LUMENS LIGHT SOURCE ONLY (LM) | 300                                                                           |
| LUMEN TOLERANCE               | 5%                                                                            |
| EFFICACY (LM/W)               | 76.33                                                                         |
| CIRCUIT WATTAGE (W)           | 3.97                                                                          |
| сст                           | 6000K                                                                         |
| LIGHT COLOUR                  | Daylight                                                                      |
| CRI                           | >80                                                                           |
| SDCM                          | <6                                                                            |
| RUNNING CURRENT (A)           | 0.039                                                                         |
| DISPLACEMENT FACTOR           | >0.9                                                                          |
| SVM                           | 0.035                                                                         |
| PST-LM                        | 0.88                                                                          |