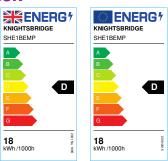

#### 230V IP65 18W LED Round Bulkhead CCT with Emergency & Daylight Sensor Black

www.mlaccessories.co.uk

| MLA PART CODE                 | SHE1BEMP                                                                    |
|-------------------------------|-----------------------------------------------------------------------------|
| DESCRIPTION                   | 230V IP65 18W LED Round Bulkhead CCT with Emergency & Daylight Sensor Black |
| NET WEIGHT (KG)               | 2.515                                                                       |
| FINISH                        | Black                                                                       |
| DIFFUSER                      | Opal                                                                        |
| DIMENSIONS (MM)               | Diameter - 360<br>Projection - 92                                           |
| CONSTRUCTION                  | Construction - Die-cast aluminium                                           |
| CLASS                         | I                                                                           |
| IP RATING                     | IP65                                                                        |
| IK RATING                     | IK10                                                                        |
| WATTAGE (W)                   | 18                                                                          |
| LAMP TECHNOLOGY               | SMD LED                                                                     |
| LUMENS (LM)                   | 1680/1790/1810                                                              |
| LUMENS LIGHT SOURCE ONLY (LM) | 3000                                                                        |
| LUMEN TOLERANCE               | 5%                                                                          |
| EFFICACY (LM/W)               | 133                                                                         |
| LUMENS EMERGENCY MODE (LM)    | 190/200/190                                                                 |
| CIRCUIT WATTAGE (W)           | 22.6                                                                        |
| сст                           | 3000/4000/6000K                                                             |
| CRI                           | >85                                                                         |
| SDCM                          | <6                                                                          |
| RUNNING CURRENT (A)           | 0.11                                                                        |
| DISPLACEMENT FACTOR           | >0.7                                                                        |
| SVM                           | 0.014                                                                       |
| PST-LM                        | 0.099                                                                       |
| BEAM ANGLE (DEGREES)          | 110                                                                         |
| LIFE SPAN (HRS)               | 50,000                                                                      |
| L70B50 LIFESPAN (HRS)         | 50,000                                                                      |