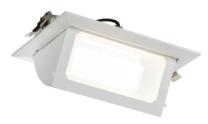

## SA3040RWAD

SARA 230V IP20 LED Recessed Tri-Wattage and CCT 0-10V Wallwasher - 30/35/40W

www.mlaccessories.co.uk

| MLA PART CODE                 | SA3040RWAD                                                                                                |
|-------------------------------|-----------------------------------------------------------------------------------------------------------|
| DESCRIPTION                   | SARA 230V IP20 LED Recessed Tri-Wattage and CCT 0-10V<br>Wallwasher - 30/ 35/ 40W                         |
| NET WEIGHT (KG)               | 1.57                                                                                                      |
| FINISH                        | White                                                                                                     |
| DIFFUSER                      | Frosted                                                                                                   |
| DIMENSIONS (MM)               | Length - 157<br>Width - 240<br>Depth - 92<br>Projection - 92<br>Recessed Depth - 92<br>Minimum Void - 145 |
| CUT-OUT (MM)                  | Cut-out Box W/H/D - 225x127                                                                               |
| TILT (DEGREES)                | 60                                                                                                        |
| CONSTRUCTION                  | Construction - Aluminium<br>Construction 2 - & glass                                                      |
| CLASS                         | II                                                                                                        |
| IP RATING                     | IP20                                                                                                      |
| WATTAGE (W)                   | 30 / 35 / 40                                                                                              |
| LAMP TECHNOLOGY               | SMD LED                                                                                                   |
| LAMP INCLUDED                 | Yes                                                                                                       |
| LUMENS (LM)                   | 3795/4050/4175, 4240/4565/4680, 4760/5100/5235                                                            |
| LUMENS LIGHT SOURCE ONLY (LM) | 5425                                                                                                      |
| LUMEN TOLERANCE               | 10%                                                                                                       |
| EFFICACY (LM/W)               | 150                                                                                                       |
| CIRCUIT WATTAGE (W)           | 35.96                                                                                                     |
| ССТ                           | 3000/4000/5000K                                                                                           |
| LIGHT COLOUR                  | ССТ                                                                                                       |
| CRI                           | >80                                                                                                       |
| SDCM                          | <6                                                                                                        |
| RUNNING CURRENT (A)           | 0.161                                                                                                     |
| DISPLACEMENT FACTOR           | >0.7                                                                                                      |