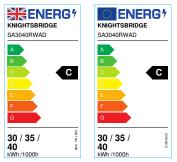

## SA3040RWAD

SARA 230V IP20 LED Recessed Tri-Wattage and CCT 0-10V Wallwasher - 30/35/40W

www.mlaccessories.co.uk

| MLA PART CODE                 | SA3040RWAD                                                                                                |
|-------------------------------|-----------------------------------------------------------------------------------------------------------|
| DESCRIPTION                   | SARA 230V IP20 LED Recessed Tri-Wattage and CCT 0-10V<br>Wallwasher - 30/ 35/ 40W                         |
| NET WEIGHT (KG)               | 1.57                                                                                                      |
| FINISH                        | White                                                                                                     |
| DIFFUSER                      | Frosted                                                                                                   |
| DIMENSIONS (MM)               | Length - 157<br>Width - 240<br>Depth - 92<br>Projection - 92<br>Recessed Depth - 92<br>Minimum Void - 145 |
| CUT-OUT (MM)                  | Cut-out Box W/H/D - 225x127                                                                               |
| TILT (DEGREES)                | 60                                                                                                        |
| CONSTRUCTION                  | Construction - Aluminium<br>Construction 2 - & glass                                                      |
| CLASS                         | II                                                                                                        |
| IP RATING                     | IP20                                                                                                      |
| WATTAGE (W)                   | 30 / 35 / 40                                                                                              |
| LAMP TECHNOLOGY               | SMD LED                                                                                                   |
| LAMP INCLUDED                 | Yes                                                                                                       |
| LUMENS (LM)                   | 3795/4050/4175, 4240/4565/4680, 4760/5100/5235                                                            |
| LUMENS LIGHT SOURCE ONLY (LM) | 5425                                                                                                      |
| LUMEN TOLERANCE               | 10%                                                                                                       |
| EFFICACY (LM/W)               | 150                                                                                                       |
| CIRCUIT WATTAGE (W)           | 35.96                                                                                                     |
| ССТ                           | 3000/4000/5000K                                                                                           |
| LIGHT COLOUR                  | ССТ                                                                                                       |
| CRI                           | >80                                                                                                       |
| SDCM                          | <6                                                                                                        |
| RUNNING CURRENT (A)           | 0.161                                                                                                     |
| DISPLACEMENT FACTOR           | >0.7                                                                                                      |