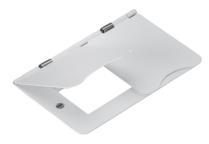

## **FPF4GMW**4G Modular floor plate - matt white

www.mlaccessories.co.uk

| MLA PART CODE                            | FPF4GMW                                      |
|------------------------------------------|----------------------------------------------|
| DESCRIPTION                              | 4G Modular floor plate - matt white          |
| NET WEIGHT (KG)                          | 0.192                                        |
| FINISH                                   | Matt White                                   |
| DIMENSIONS (MM)                          | Height - 94.5<br>Width - 144<br>Depth - 16.2 |
| CONSTRUCTION                             | Construction - Premium grade steel           |
| IP RATING                                | IP20                                         |
| EARTH TERMINAL                           | Yes                                          |
| ADDITIONAL FEATURES                      | Spring Loaded Lid                            |
| FUNCTION                                 | House up to 4 25x50mm modules                |
| WARRANTY                                 | 25year(s)                                    |
| ORIGIN OF MANUFACTURE                    | China                                        |
| DECLARATION OF CONFORMITY (HELD ON FILE) | Yes                                          |
| EAN                                      | 5056270883978                                |