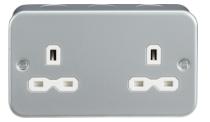

## **MR9000U**

Metal Clad 13A 2G Unswitched Socket

www.mlaccessories.co.uk

| MLA PART CODE                            | MR9000U                                          |
|------------------------------------------|--------------------------------------------------|
| DESCRIPTION                              | Metal Clad 13A 2G Unswitched Socket              |
| NET WEIGHT (KG)                          | 0.336                                            |
| FINISH                                   | Powder-coated Silver/Grey                        |
| DIMENSIONS (MM)                          | Height - 81.2<br>Width - 141.5<br>Depth - 44.4   |
| CONSTRUCTION                             | Construction - SPCC Steel                        |
| CLASS                                    | I                                                |
| IP RATING                                | IP20                                             |
| INPUT VOLTAGE                            | 230V 50Hz                                        |
| EARTH TERMINAL                           | Yes                                              |
| NEON INDICATOR                           | No                                               |
| LOAD/MAX. LOAD                           | 13A                                              |
| TERMINAL TYPE                            | Screw                                            |
| TERMINAL CAPACITY                        | 3 x 2.5mm <sup>2</sup> or 2 x 4.0mm <sup>2</sup> |
| WARRANTY                                 | 25year(s)                                        |
| MANUFACTURED IN ACCORDANCE WITH          | BS 1363-2                                        |
| ORIGIN OF MANUFACTURE                    | China                                            |
| DECLARATION OF CONFORMITY (HELD ON FILE) | Yes                                              |
| EAN                                      | 5055832957096                                    |
| Date Created: 27/02/2025 08:36           |                                                  |