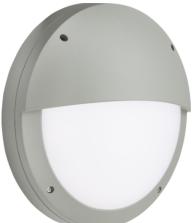

## 230V IP65 18W LED Eyelid Bulkhead CCT Grey

www.mlaccessories.co.uk

| MLA PART CODE                 | SHE2G                                      |
|-------------------------------|--------------------------------------------|
| DESCRIPTION                   | 230V IP65 18W LED Eyelid Bulkhead CCT Grey |
| NET WEIGHT (KG)               | 2.435                                      |
| FINISH                        | Grey                                       |
| DIFFUSER                      | Opal                                       |
| DIMENSIONS (MM)               | Diameter - 360<br>Projection - 94          |
| CONSTRUCTION                  | Construction - Die-cast aluminium          |
| CLASS                         | 1                                          |
| IP RATING                     | IP65                                       |
| IK RATING                     | IK10                                       |
| WATTAGE (W)                   | 18                                         |
| LAMP TECHNOLOGY               | SMD LED                                    |
| LUMENS (LM)                   | 1020/1080/1090                             |
| LUMENS LIGHT SOURCE ONLY (LM) | 3000                                       |
| LUMEN TOLERANCE               | 5%                                         |
| EFFICACY (LM/W)               | 133                                        |
| CIRCUIT WATTAGE (W)           | 22.6                                       |
| ССТ                           | 3000/4000/6000K                            |
| CRI                           | >85                                        |
| SDCM                          | <6                                         |
| RUNNING CURRENT (A)           | 0.09                                       |
| DISPLACEMENT FACTOR           | >0.7                                       |
| SVM                           | 0.01                                       |
| PST-LM                        | 0.102                                      |
| BEAM ANGLE (DEGREES)          | 110                                        |
| LIFE SPAN (HRS)               | 50,000                                     |
| L70B50 LIFESPAN (HRS)         | 50,000                                     |
| LED COMPATIBLE                | Yes                                        |