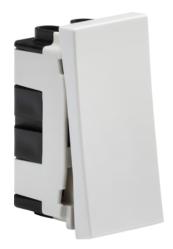

## NET2WH 20AX 1G 2-way modular switch (25x50mm) - White

www.mlaccessories.co.uk

| MLA PART CODE                            | NET2WH                                                           |
|------------------------------------------|------------------------------------------------------------------|
| DESCRIPTION                              | 20AX 1G 2-way modular switch (25x50mm) - White                   |
| NET WEIGHT (KG)                          | 0.026                                                            |
| FINISH                                   | White                                                            |
| DIMENSIONS (MM)                          | Height - 50<br>Width - 25<br>Depth - 25.7<br>Recessed Depth - 22 |
| MINIMUM MOUNTING BOX DEPTH               | 25mm                                                             |
| CONSTRUCTION                             | Construction - ABS                                               |
| CLASS                                    | II                                                               |
| IP RATING                                | IP20                                                             |
| INPUT VOLTAGE                            | 230V 50Hz                                                        |
| SWITCH TYPE                              | Single Pole                                                      |
| SWITCH FUNCTION                          | 2-Way                                                            |
| LOAD/MAX. LOAD                           | 20AX                                                             |
| TERMINAL CAPACITY                        | 2 x 1.0mm² or 2 x 1.5mm²                                         |
| WARRANTY                                 | 2year(s)                                                         |
| MANUFACTURED IN ACCORDANCE WITH          | BS EN 60669-1                                                    |
| ORIGIN OF MANUFACTURE                    | China                                                            |
| DECLARATION OF CONFORMITY (HELD ON FILE) | Yes                                                              |
| EAN                                      | 5056270863567                                                    |