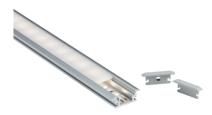

## **1MFLR 1M Aluminium Profile - Floor Recessed**

www.mlaccessories.co.uk

| MLA PART CODE                            | 1MFLR                                                                                      |
|------------------------------------------|--------------------------------------------------------------------------------------------|
| DESCRIPTION                              | 1M Aluminium Profile - Floor Recessed                                                      |
| NET WEIGHT (KG)                          | 0.16                                                                                       |
| FINISH                                   | Matt Silver                                                                                |
| DIMENSIONS (MM)                          | Length - 1000<br>Width - 27.2<br>Projection - 2<br>Base Width - 21.4<br>Recessed Depth - 9 |
| CUT-OUT (MM)                             | Cut-out Box W/H/D - 22                                                                     |
| CONSTRUCTION                             | Construction - Aluminium                                                                   |
| IP RATING                                | IP20                                                                                       |
| WARRANTY                                 | 1year(s)                                                                                   |
| ORIGIN OF MANUFACTURE                    | China                                                                                      |
| DECLARATION OF CONFORMITY (HELD ON FILE) | Yes                                                                                        |
| EAN                                      | 5056270868708                                                                              |