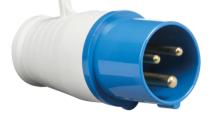

## DATASHEET

240V IP44 16A Plug 2P+E

www.mlaccessories.co.uk

| MLA PART CODE                            | IN006                                |
|------------------------------------------|--------------------------------------|
| DESCRIPTION                              | 240V IP44 16A Plug 2P+E              |
| FINISH                                   | Blue & White                         |
| DIMENSIONS (MM)                          | Diameter - 51<br>Length - 122        |
| IP RATING                                | IP44                                 |
| INPUT VOLTAGE                            | 240V                                 |
| EARTH TERMINAL                           | Yes                                  |
| LOAD/MAX. LOAD                           | 16A                                  |
| TERMINAL CAPACITY                        | Max. 4.0mm <sup>2</sup> per terminal |
| ADDITIONAL FEATURES                      | 2P+E, Earth Contact Position 6h      |
| WARRANTY                                 | 1year(s)                             |
| MANUFACTURED IN ACCORDANCE WITH          | EN 60309-1, EN 60309-2               |
| ORIGIN OF MANUFACTURE                    | China                                |
| DECLARATION OF CONFORMITY (HELD ON FILE) | Yes                                  |
| EAN                                      | 5055559189312                        |
| Date Created: 27/02/2025 08:42           |                                      |