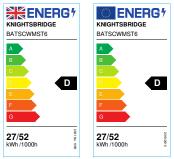

## **BATSCWMST6**

230V 6ft 27/52W CCT Adjustable Microwave Self-Test Emergency Batten

www.mlaccessories.co.uk

| MLA PART CODE                 | BATSCWMST6                                                             |
|-------------------------------|------------------------------------------------------------------------|
| DESCRIPTION                   | 230V 6ft 27/52W CCT Adjustable Microwave Self-Test<br>Emergency Batten |
| NET WEIGHT (KG)               | 2.14                                                                   |
| FINISH                        | White                                                                  |
| DIFFUSER                      | Opal                                                                   |
| DIMENSIONS (MM)               | Length - 1790<br>Width - 61<br>Projection - 71                         |
| CONSTRUCTION                  | Construction - Pressed steel<br>Construction 2 - & polycarbonate       |
| CLASS                         | I                                                                      |
| IP RATING                     | IP20                                                                   |
| WATTAGE (W)                   | 27/52                                                                  |
| LAMP TECHNOLOGY               | LED                                                                    |
| LUMENS (LM)                   | 3750/4170/4070, 6590/7520/7150                                         |
| LUMENS LIGHT SOURCE ONLY (LM) | 8410                                                                   |
| LUMEN TOLERANCE               | 5%                                                                     |
| EFFICACY (LM/W)               | 165.5                                                                  |
| LUMENS EMERGENCY MODE (LM)    | 310                                                                    |
| CIRCUIT WATTAGE (W)           | 50.82                                                                  |
| ССТ                           | 3000/4000/5700K                                                        |
| LIGHT COLOUR                  | CCT                                                                    |
| CRI                           | >85                                                                    |
| SDCM                          | <6                                                                     |
| RUNNING CURRENT (A)           | 0.223                                                                  |
| DISPLACEMENT FACTOR           | >0.7                                                                   |
| SVM                           | 0                                                                      |
| PST-LM                        | 0                                                                      |
| BEAM ANGLE (DEGREES)          | 145                                                                    |
| L70B50 LIFESPAN (HRS)         | 60,000                                                                 |