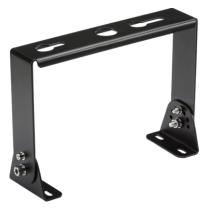

## POTHB2BRAC

Surface Mounted Bracket for the POTHB2

www.mlaccessories.co.uk

| MLA PART CODE                            | POTHB2BRAC                                     |
|------------------------------------------|------------------------------------------------|
| DESCRIPTION                              | Surface Mounted Bracket for the POTHB2         |
| NET WEIGHT (KG)                          | 0.618                                          |
| FINISH                                   | Black                                          |
| DIMENSIONS (MM)                          | Length - 256<br>Width - 46<br>Projection - 170 |
| CONSTRUCTION                             | Construction - Steel                           |
| WARRANTY                                 | 5year(s)                                       |
| ORIGIN OF MANUFACTURE                    | China                                          |
| DECLARATION OF CONFORMITY (HELD ON FILE) | Yes                                            |
| EAN                                      | 5056270879353                                  |
| Date Created: 27/02/2025 19:52           |                                                |