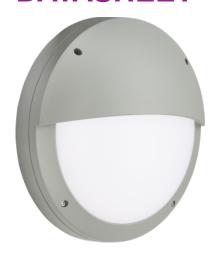

## **SHE2GEMS**

230V IP65 18W LED Eyelid Bulkhead CCT with Emergency & Microwave Sensor Grey

www.mlaccessories.co.uk

| MLA PART CODE                 | SHE2GEMS                                                                     |
|-------------------------------|------------------------------------------------------------------------------|
| DESCRIPTION                   | 230V IP65 18W LED Eyelid Bulkhead CCT with Emergency & Microwave Sensor Grey |
| NET WEIGHT (KG)               | 2.615                                                                        |
| FINISH                        | Grey                                                                         |
| DIFFUSER                      | Opal                                                                         |
| DIMENSIONS (MM)               | Diameter - 360<br>Projection - 94                                            |
| CONSTRUCTION                  | Construction - Die-cast aluminium                                            |
| CLASS                         | I                                                                            |
| IP RATING                     | IP65                                                                         |
| IK RATING                     | IK10                                                                         |
| WATTAGE (W)                   | 18                                                                           |
| LAMP TECHNOLOGY               | SMD LED                                                                      |
| LUMENS (LM)                   | 1020/1080/1090                                                               |
| LUMENS LIGHT SOURCE ONLY (LM) | 3000                                                                         |
| LUMEN TOLERANCE               | 5%                                                                           |
| EFFICACY (LM/W)               | 133                                                                          |
| LUMENS EMERGENCY MODE (LM)    | 105/120/110                                                                  |
| CIRCUIT WATTAGE (W)           | 22.6                                                                         |
| ССТ                           | 3000/4000/6000K                                                              |
| CRI                           | >85                                                                          |
| SDCM                          | <6                                                                           |
| RUNNING CURRENT (A)           | 0.11                                                                         |
| DISPLACEMENT FACTOR           | >0.7                                                                         |
| SVM                           | 0.006                                                                        |
| PST-LM                        | 0.112                                                                        |
| BEAM ANGLE (DEGREES)          | 110                                                                          |
| LIFE SPAN (HRS)               | 50,000                                                                       |
| L70B50 LIFESPAN (HRS)         | 50,000                                                                       |