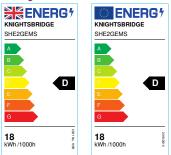

## **SHE2GEMS**

230V IP65 18W LED Eyelid Bulkhead CCT with Emergency & Microwave Sensor Grey

www.mlaccessories.co.uk

| MLA PART CODE                 | SHE2GEMS                                                                     |
|-------------------------------|------------------------------------------------------------------------------|
| DESCRIPTION                   | 230V IP65 18W LED Eyelid Bulkhead CCT with Emergency & Microwave Sensor Grey |
| NET WEIGHT (KG)               | 2.615                                                                        |
| FINISH                        | Grey                                                                         |
| DIFFUSER                      | Opal                                                                         |
| DIMENSIONS (MM)               | Diameter - 360<br>Projection - 94                                            |
| CONSTRUCTION                  | Construction - Die-cast aluminium                                            |
| CLASS                         | I                                                                            |
| IP RATING                     | IP65                                                                         |
| IK RATING                     | IK10                                                                         |
| WATTAGE (W)                   | 18                                                                           |
| LAMP TECHNOLOGY               | SMD LED                                                                      |
| LUMENS (LM)                   | 1020/1080/1090                                                               |
| LUMENS LIGHT SOURCE ONLY (LM) | 3000                                                                         |
| LUMEN TOLERANCE               | 5%                                                                           |
| EFFICACY (LM/W)               | 133                                                                          |
| LUMENS EMERGENCY MODE (LM)    | 105/120/110                                                                  |
| CIRCUIT WATTAGE (W)           | 22.6                                                                         |
| ССТ                           | 3000/4000/6000K                                                              |
| CRI                           | >85                                                                          |
| SDCM                          | <6                                                                           |
| RUNNING CURRENT (A)           | 0.11                                                                         |
| DISPLACEMENT FACTOR           | >0.7                                                                         |
| SVM                           | 0.006                                                                        |
| PST-LM                        | 0.112                                                                        |
| BEAM ANGLE (DEGREES)          | 110                                                                          |
| LIFE SPAN (HRS)               | 50,000                                                                       |
| L70B50 LIFESPAN (HRS)         | 50,000                                                                       |