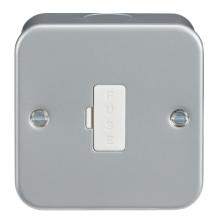

## M6000 Metal Clad 13A Fused Spur Unit

www.mlaccessories.co.uk

| MLA PART CODE                            | M6000                                         |
|------------------------------------------|-----------------------------------------------|
| DESCRIPTION                              | Metal Clad 13A Fused Spur Unit                |
| NET WEIGHT (KG)                          | 0.204                                         |
| FINISH                                   | Powder-coated Silver/Grey                     |
| DIMENSIONS (MM)                          | Height - 81.2<br>Width - 81.2<br>Depth - 44.4 |
| CONSTRUCTION                             | Construction - SPCC Steel                     |
| CLASS                                    | I                                             |
| IP RATING                                | IP20                                          |
| INPUT VOLTAGE                            | 230V 50Hz                                     |
| EARTH TERMINAL                           | Yes                                           |
| NEON INDICATOR                           | No                                            |
| LOAD/MAX. LOAD                           | 13A                                           |
| TERMINAL CAPACITY                        | 3 x 2.5mm² or 2 x 4.0mm²                      |
| WARRANTY                                 | 25year(s)                                     |
| MANUFACTURED IN ACCORDANCE WITH          | BS 1363-4                                     |
| ORIGIN OF MANUFACTURE                    | China                                         |
| DECLARATION OF CONFORMITY (HELD ON FILE) | Yes                                           |
| EAN                                      | 5055832919964                                 |