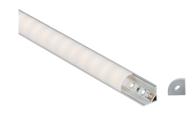

## 2MCOR

**2M Aluminium Profile - Surface Mount Corner** 

www.mlaccessories.co.uk

| MLA PART CODE                            | 2MCOR                                          |
|------------------------------------------|------------------------------------------------|
| DESCRIPTION                              | 2M Aluminium Profile - Surface Mount Corner    |
| NET WEIGHT (KG)                          | 0.32                                           |
| FINISH                                   | Matt Silver                                    |
| DIMENSIONS (MM)                          | Length - 2000<br>Width - 16<br>Projection - 16 |
| CONSTRUCTION                             | Construction - Aluminium                       |
| IP RATING                                | IP20                                           |
| WARRANTY                                 | 1year(s)                                       |
| ORIGIN OF MANUFACTURE                    | China                                          |
| DECLARATION OF CONFORMITY (HELD ON FILE) | Yes                                            |
| EAN                                      | 5056270868739                                  |