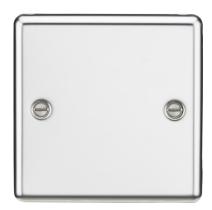

## **CL85PC**1G Blanking Plate - Polished Chrome

www.mlaccessories.co.uk

| MLA PART CODE                            | CL85PC                                                            |
|------------------------------------------|-------------------------------------------------------------------|
| DESCRIPTION                              | 1G Blanking Plate - Polished Chrome                               |
| NET WEIGHT (KG)                          | 0.059                                                             |
| FINISH                                   | Polished Chrome                                                   |
| DIMENSIONS (MM)                          | Height - 85.75<br>Width - 85.75<br>Depth - 11<br>Projection - 7.5 |
| CONSTRUCTION                             | Construction - 304 Stainless steel                                |
| CLASS                                    | I                                                                 |
| IP RATING                                | IP20                                                              |
| EARTH TERMINAL                           | Yes                                                               |
| WARRANTY                                 | 25year(s)                                                         |
| MANUFACTURED IN ACCORDANCE WITH          | BS EN 60670-1                                                     |
| ORIGIN OF MANUFACTURE                    | China                                                             |
| DECLARATION OF CONFORMITY (HELD ON FILE) | Yes                                                               |
| EAN                                      | 5056270802504                                                     |