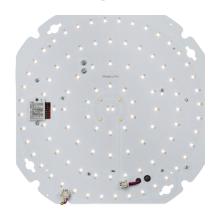

## **TNXTMWEM**

**TENAX 230V Wattage and CCT Adjustable Emergency LED Gear Tray with Sensor** 

www.mlaccessories.co.uk

| MLA PART CODE              | TNXTMWEM                                                                     |
|----------------------------|------------------------------------------------------------------------------|
| DESCRIPTION                | TENAX 230V Wattage and CCT Adjustable Emergency LED<br>Gear Tray with Sensor |
| NET WEIGHT (KG)            | 0.351                                                                        |
| DIMENSIONS (MM)            | Length - 235<br>Width - 235<br>Projection - 28                               |
| CONSTRUCTION               | Construction - Aluminium                                                     |
| CLASS                      | II                                                                           |
| IP RATING                  | IP20                                                                         |
| WATTAGE (W)                | 10/15/20                                                                     |
| LAMP TECHNOLOGY            | SMD LED                                                                      |
| LUMENS (LM)                | 1360/1480/1405, 1905/2090/1960, 2345/2630/2415                               |
| LUMEN TOLERANCE            | 5%                                                                           |
| EFFICACY (LM/W)            | 151/147/141                                                                  |
| LUMENS EMERGENCY MODE (LM) | 125                                                                          |
| CIRCUIT WATTAGE (W)        | 9.7/14.3/18.6                                                                |
| ССТ                        | 3000/4000/5700K                                                              |
| LIGHT COLOUR               | CCT                                                                          |
| CRI                        | >85                                                                          |
| SDCM                       | <6                                                                           |
| RUNNING CURRENT (A)        | 0.049/0.067/0.085                                                            |
| DISPLACEMENT FACTOR        | >0.7                                                                         |
| SVM                        | 0.69                                                                         |
| PST-LM                     | 0.36                                                                         |
| BEAM ANGLE (DEGREES)       | 120                                                                          |
| L70B50 LIFESPAN (HRS)      | 40,000                                                                       |
| DIMMABLE                   | No                                                                           |
| EMERGENCY                  | Maintained / Non-maintained / Switched                                       |
| SELF-TEST                  | No                                                                           |