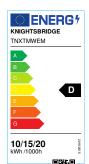

## **TNXTMWEM**

**TENAX 230V Wattage and CCT Adjustable Emergency LED Gear Tray with Sensor** 

www.mlaccessories.co.uk

| MLA PART CODE              | TNXTMWEM                                                                     |
|----------------------------|------------------------------------------------------------------------------|
| DESCRIPTION                | TENAX 230V Wattage and CCT Adjustable Emergency LED<br>Gear Tray with Sensor |
| NET WEIGHT (KG)            | 0.351                                                                        |
| DIMENSIONS (MM)            | Length - 235<br>Width - 235<br>Projection - 28                               |
| CONSTRUCTION               | Construction - Aluminium                                                     |
| CLASS                      | II                                                                           |
| IP RATING                  | IP20                                                                         |
| WATTAGE (W)                | 10/15/20                                                                     |
| LAMP TECHNOLOGY            | SMD LED                                                                      |
| LUMENS (LM)                | 1360/1480/1405, 1905/2090/1960, 2345/2630/2415                               |
| LUMEN TOLERANCE            | 5%                                                                           |
| EFFICACY (LM/W)            | 151/147/141                                                                  |
| LUMENS EMERGENCY MODE (LM) | 125                                                                          |
| CIRCUIT WATTAGE (W)        | 9.7/14.3/18.6                                                                |
| ССТ                        | 3000/4000/5700K                                                              |
| LIGHT COLOUR               | CCT                                                                          |
| CRI                        | >85                                                                          |
| SDCM                       | <6                                                                           |
| RUNNING CURRENT (A)        | 0.049/0.067/0.085                                                            |
| DISPLACEMENT FACTOR        | >0.7                                                                         |
| SVM                        | 0.69                                                                         |
| PST-LM                     | 0.36                                                                         |
| BEAM ANGLE (DEGREES)       | 120                                                                          |
| L70B50 LIFESPAN (HRS)      | 40,000                                                                       |
| DIMMABLE                   | No                                                                           |
| EMERGENCY                  | Maintained / Non-maintained / Switched                                       |
| SELF-TEST                  | No                                                                           |