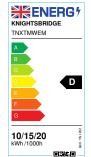

## **TNXTMWEM**

**TENAX 230V Wattage and CCT Adjustable Emergency LED Gear Tray with Sensor** 

www.mlaccessories.co.uk

| MLA PART CODE              | TNXTMWEM                                                                     |
|----------------------------|------------------------------------------------------------------------------|
| DESCRIPTION                | TENAX 230V Wattage and CCT Adjustable Emergency LED<br>Gear Tray with Sensor |
| NET WEIGHT (KG)            | 0.351                                                                        |
| DIMENSIONS (MM)            | Length - 235<br>Width - 235<br>Projection - 28                               |
| CONSTRUCTION               | Construction - Aluminium                                                     |
| CLASS                      | II                                                                           |
| IP RATING                  | IP20                                                                         |
| WATTAGE (W)                | 10/15/20                                                                     |
| LAMP TECHNOLOGY            | SMD LED                                                                      |
| LUMENS (LM)                | 1360/1480/1405, 1905/2090/1960, 2345/2630/2415                               |
| LUMEN TOLERANCE            | 5%                                                                           |
| EFFICACY (LM/W)            | 151/147/141                                                                  |
| LUMENS EMERGENCY MODE (LM) | 125                                                                          |
| CIRCUIT WATTAGE (W)        | 9.7/14.3/18.6                                                                |
| ССТ                        | 3000/4000/5700K                                                              |
| LIGHT COLOUR               | CCT                                                                          |
| CRI                        | >85                                                                          |
| SDCM                       | <6                                                                           |
| RUNNING CURRENT (A)        | 0.049/0.067/0.085                                                            |
| DISPLACEMENT FACTOR        | >0.7                                                                         |
| SVM                        | 0.69                                                                         |
| PST-LM                     | 0.36                                                                         |
| BEAM ANGLE (DEGREES)       | 120                                                                          |
| L70B50 LIFESPAN (HRS)      | 40,000                                                                       |
| DIMMABLE                   | No                                                                           |
| EMERGENCY                  | Maintained / Non-maintained / Switched                                       |
| SELF-TEST                  | No                                                                           |