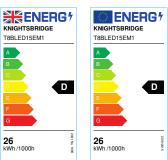

## T8BLED15EM1

230V 26W LED Emergency Batten 1525mm (5ft) 4000K

www.mlaccessories.co.uk

| MLA PART CODE                 | T8BLED15EM1                                                      |
|-------------------------------|------------------------------------------------------------------|
| DESCRIPTION                   | 230V 26W LED Emergency Batten 1525mm (5ft) 4000K                 |
| FINISH                        | White                                                            |
| DIFFUSER                      | Opal                                                             |
| DIMENSIONS (MM)               | Length - 1525<br>Width - 60<br>Projection - 85                   |
| CONSTRUCTION                  | Construction - Pressed steel<br>Construction 2 - & polycarbonate |
| CLASS                         | I                                                                |
| IP RATING                     | IP20                                                             |
| WATTAGE (W)                   | 26                                                               |
| LAMP TECHNOLOGY               | LED                                                              |
| LAMP INCLUDED                 | Yes                                                              |
| LUMENS (LM)                   | 3000                                                             |
| LUMENS LIGHT SOURCE ONLY (LM) | 3325                                                             |
| LUMEN TOLERANCE               | 5%                                                               |
| EFFICACY (LM/W)               | 113                                                              |
| LUMENS EMERGENCY MODE (LM)    | 290                                                              |
| CIRCUIT WATTAGE (W)           | 24.65                                                            |
| ССТ                           | 4000K                                                            |
| LIGHT COLOUR                  | Cool White                                                       |
| CRI                           | >80                                                              |
| SDCM                          | <6                                                               |
| RUNNING CURRENT (A)           | 0.114                                                            |
| DISPLACEMENT FACTOR           | >0.9                                                             |
| SVM                           | 0.825                                                            |
| PST-LM                        | 0.038                                                            |
| BEAM ANGLE (DEGREES)          | 120                                                              |
| LIFE SPAN (HRS)               | 30,000                                                           |