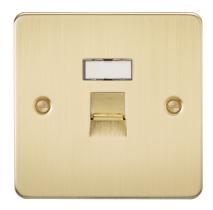

## FPRJ45BB RJ45 Network Outlet - Brushed Brass

www.mlaccessories.co.uk

| MLA PART CODE                            | FPRJ45BB                                                                                   |
|------------------------------------------|--------------------------------------------------------------------------------------------|
| DESCRIPTION                              | RJ45 Network Outlet - Brushed Brass                                                        |
| NET WEIGHT (KG)                          | 0.08                                                                                       |
| FINISH                                   | Brushed Brass                                                                              |
| DIMENSIONS (MM)                          | Height - 87.5<br>Width - 87.5<br>Depth - 35.6<br>Projection - 2.5<br>Recessed Depth - 33.1 |
| MINIMUM MOUNTING BOX DEPTH               | 35mm                                                                                       |
| CONSTRUCTION                             | Construction - 201 Stainless steel                                                         |
| IP RATING                                | IP20                                                                                       |
| EARTH TERMINAL                           | Yes                                                                                        |
| TERMINAL TYPE                            | IDC                                                                                        |
| TERMINAL CAPACITY                        | UTP 24-26AWG                                                                               |
| WARRANTY                                 | 2year(s)                                                                                   |
| MANUFACTURED IN ACCORDANCE WITH          | BS 5733                                                                                    |
| ORIGIN OF MANUFACTURE                    | China                                                                                      |
| DECLARATION OF CONFORMITY (HELD ON FILE) | Yes                                                                                        |
| EAN                                      | 5055832919582                                                                              |