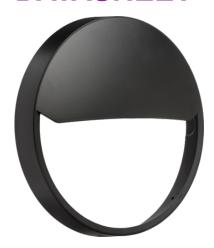

## BTEVBEZEMB

**Matt Black Eyelid Bezel Accessory for BT EVO** 

www.mlaccessories.co.uk

| MLA PART CODE                            | BTEVBEZEMB                                   |
|------------------------------------------|----------------------------------------------|
| DESCRIPTION                              | Matt Black Eyelid Bezel Accessory for BT EVO |
| NET WEIGHT (KG)                          | 0.18                                         |
| FINISH                                   | Matt Black                                   |
| DIMENSIONS (MM)                          | Diameter - 300<br>Projection - 40            |
| CONSTRUCTION                             | Construction - Polycarbonate                 |
| WARRANTY                                 | 1year(s)                                     |
| ORIGIN OF MANUFACTURE                    | China                                        |
| DECLARATION OF CONFORMITY (HELD ON FILE) | Yes                                          |
| EAN                                      | 5056270852554                                |