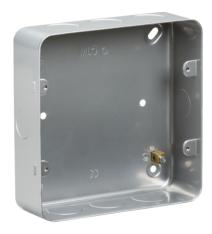

## GDSG68M Metalclad 6-8G surface mount box

www.mlaccessories.co.uk

| MLA PART CODE                            | GDSG68M                                   |
|------------------------------------------|-------------------------------------------|
| DESCRIPTION                              | Metalclad 6-8G surface mount box          |
| NET WEIGHT (KG)                          | 0.279                                     |
| DIMENSIONS (MM)                          | Height - 138<br>Width - 138<br>Depth - 44 |
| CONSTRUCTION                             | Construction - Premium grade steel        |
| IP RATING                                | IP20                                      |
| EARTH TERMINAL                           | Yes                                       |
| WARRANTY                                 | 25year(s)                                 |
| MANUFACTURED IN ACCORDANCE WITH          | BS EN 60670-1                             |
| ORIGIN OF MANUFACTURE                    | China                                     |
| DECLARATION OF CONFORMITY (HELD ON FILE) | Yes                                       |
| EAN                                      | 5055832964506                             |