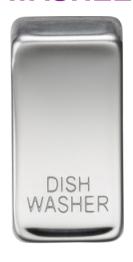

## **GDDISHPC**

Switch cover "marked DISHWASHER" - polished chrome

www.mlaccessories.co.uk

| MLA PART CODE                            | GDDISHPC                                           |
|------------------------------------------|----------------------------------------------------|
| DESCRIPTION                              | Switch cover "marked DISHWASHER" - polished chrome |
| NET WEIGHT (KG)                          | 0.004                                              |
| FINISH                                   | Polished Chrome                                    |
| DIMENSIONS (MM)                          | Height - 33<br>Width - 16<br>Depth - 6.8           |
| CONSTRUCTION                             | Construction - ABS<br>Construction 2 - & steel     |
| IP RATING                                | IP20                                               |
| WARRANTY                                 | 25year(s)                                          |
| ORIGIN OF MANUFACTURE                    | China                                              |
| DECLARATION OF CONFORMITY (HELD ON FILE) | Yes                                                |
| EAN                                      | 5055832964339                                      |