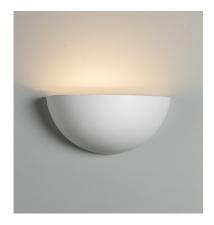

## **DATASHEET**

PWL8
230V E14 40W Uplighter Plaster Wall Light

www.mlaccessories.co.uk

| MLA PART CODE                            | PWL8                                            |
|------------------------------------------|-------------------------------------------------|
| DESCRIPTION                              | 230V E14 40W Uplighter Plaster Wall Light       |
| NET WEIGHT (KG)                          | 1.7                                             |
| FINISH                                   | White                                           |
| DIMENSIONS (MM)                          | Height - 128<br>Width - 280<br>Projection - 140 |
| CONSTRUCTION                             | Construction - Gypsum (Plaster)                 |
| CLASS                                    | I                                               |
| IP RATING                                | IP20                                            |
| MAX. WATTAGE (W)                         | 40                                              |
| LAMP TECHNOLOGY                          | Halogen / LED Compatible                        |
| LAMP BASE                                | E14                                             |
| LAMP INCLUDED                            | No                                              |
| DIMMABLE                                 | Lamp dependent                                  |
| INPUT VOLTAGE                            | 230V 50Hz                                       |
| WARRANTY                                 | 2year(s)                                        |
| ORIGIN OF MANUFACTURE                    | China                                           |
| DECLARATION OF CONFORMITY (HELD ON FILE) | Yes                                             |
| EAN                                      | 5056270847895                                   |