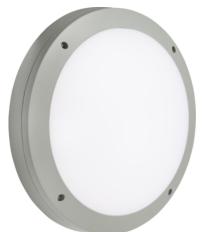

#### 230V IP65 18W LED Round Bulkhead CCT with Microwave Sensor Grey

www.mlaccessories.co.uk

| MLA PART CODE                 | SHE1GS                                                             |
|-------------------------------|--------------------------------------------------------------------|
| DESCRIPTION                   | 230V IP65 18W LED Round Bulkhead CCT with Microwave<br>Sensor Grey |
| NET WEIGHT (KG)               | 2.375                                                              |
| FINISH                        | Grey                                                               |
| DIFFUSER                      | Opal                                                               |
| DIMENSIONS (MM)               | Diameter - 360<br>Projection - 92                                  |
| CONSTRUCTION                  | Construction - Die-cast aluminium                                  |
| CLASS                         | I                                                                  |
| IP RATING                     | IP65                                                               |
| IK RATING                     | IK10                                                               |
| WATTAGE (W)                   | 18                                                                 |
| LAMP TECHNOLOGY               | SMD LED                                                            |
| LUMENS (LM)                   | 1680/1790/1810                                                     |
| LUMENS LIGHT SOURCE ONLY (LM) | 3000                                                               |
| LUMEN TOLERANCE               | 5%                                                                 |
| EFFICACY (LM/W)               | 133                                                                |
| CIRCUIT WATTAGE (W)           | 22.6                                                               |
| ССТ                           | 3000/4000/6000K                                                    |
| CRI                           | >85                                                                |
| SDCM                          | <6                                                                 |
| RUNNING CURRENT (A)           | 0.09                                                               |
| DISPLACEMENT FACTOR           | >0.7                                                               |
| SVM                           | 0.003                                                              |
| PST-LM                        | 0.08                                                               |
| BEAM ANGLE (DEGREES)          | 110                                                                |
| LIFE SPAN (HRS)               | 50,000                                                             |
| L70B50 LIFESPAN (HRS)         | 50,000                                                             |
| LED COMPATIBLE                | Yes                                                                |