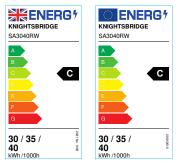

## **SA3040RW**

SARA 230V IP20 LED Recessed Tri-Wattage and CCT Wallwasher - 30/35/40W

www.mlaccessories.co.uk

| MLA PART CODE                 | SA3040RW                                                                                                  |
|-------------------------------|-----------------------------------------------------------------------------------------------------------|
| DESCRIPTION                   | SARA 230V IP20 LED Recessed Tri-Wattage and CCT<br>Wallwasher - 30/ 35/ 40W                               |
| NET WEIGHT (KG)               | 1.57                                                                                                      |
| FINISH                        | White                                                                                                     |
| DIFFUSER                      | Frosted                                                                                                   |
| DIMENSIONS (MM)               | Length - 157<br>Width - 240<br>Depth - 92<br>Projection - 92<br>Recessed Depth - 92<br>Minimum Void - 145 |
| CUT-OUT (MM)                  | Cut-out Box W/H/D - 225x127                                                                               |
| TILT (DEGREES)                | 60                                                                                                        |
| CONSTRUCTION                  | Construction - Aluminium<br>Construction 2 - & glass                                                      |
| CLASS                         | II                                                                                                        |
| IP RATING                     | IP20                                                                                                      |
| WATTAGE (W)                   | 30 / 35 / 40                                                                                              |
| LAMP TECHNOLOGY               | SMD LED                                                                                                   |
| LAMP INCLUDED                 | Yes                                                                                                       |
| LUMENS (LM)                   | 3795/4050/4175, 4240/4565/4680, 4760/5100/5235                                                            |
| LUMENS LIGHT SOURCE ONLY (LM) | 5425                                                                                                      |
| LUMEN TOLERANCE               | 10%                                                                                                       |
| EFFICACY (LM/W)               | 150                                                                                                       |
| CIRCUIT WATTAGE (W)           | 35.96                                                                                                     |
| ССТ                           | 3000/4000/5000K                                                                                           |
| LIGHT COLOUR                  | ССТ                                                                                                       |
| CRI                           | >80                                                                                                       |
| SDCM                          | <6                                                                                                        |
| RUNNING CURRENT (A)           | 0.161                                                                                                     |
| DISPLACEMENT FACTOR           | >0.7                                                                                                      |