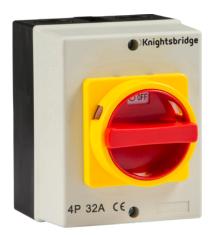

## IN0026 IP65 32A Rotary Isolator 4P AC (230V-415V)

www.mlaccessories.co.uk

| MLA PART CODE                            | IN0026                                                                                        |
|------------------------------------------|-----------------------------------------------------------------------------------------------|
| DESCRIPTION                              | IP65 32A Rotary Isolator 4P AC (230V-415V)                                                    |
| NET WEIGHT (KG)                          | 0.4                                                                                           |
| DIMENSIONS (MM)                          | Height - 125<br>Width - 100<br>Projection - 120                                               |
| CONSTRUCTION                             | Construction - ABS<br>Construction 2 - & polycarbonate                                        |
| IP RATING                                | IP65                                                                                          |
| INPUT VOLTAGE                            | 230-415V                                                                                      |
| EARTH TERMINAL                           | Yes                                                                                           |
| LOAD/MAX. LOAD                           | 32A                                                                                           |
| TERMINAL CAPACITY                        | Max. 4.0mm² per terminal                                                                      |
| ADDITIONAL FEATURES                      | 4P AC, Modern rotary switch technology, interlocking lid ensures removal in OFF position only |
| WARRANTY                                 | 1year(s)                                                                                      |
| MANUFACTURED IN ACCORDANCE WITH          | EN 60947-1, EN 60947-3                                                                        |
| ORIGIN OF MANUFACTURE                    | China                                                                                         |
| DECLARATION OF CONFORMITY (HELD ON FILE) | Yes                                                                                           |
| EAN                                      | 5055832903833                                                                                 |
| Date Created: 27/02/2025 00:01           |                                                                                               |