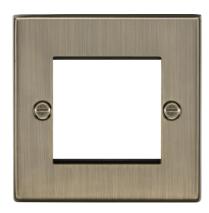

## **CS2GAB**2G Modular Faceplate - Antique Brass

www.mlaccessories.co.uk

| MLA PART CODE                            | CS2GAB                                                         |
|------------------------------------------|----------------------------------------------------------------|
| DESCRIPTION                              | 2G Modular Faceplate - Antique Brass                           |
| NET WEIGHT (KG)                          | 0.079                                                          |
| FINISH                                   | Antique Brass                                                  |
| DIMENSIONS (MM)                          | Height - 89<br>Width - 89<br>Depth - 12.1<br>Projection - 10.5 |
| CONSTRUCTION                             | Construction - 430 Stainless Steel                             |
| IP RATING                                | IP20                                                           |
| EARTH TERMINAL                           | Yes                                                            |
| WARRANTY                                 | 25year(s)                                                      |
| MANUFACTURED IN ACCORDANCE WITH          | EN 60670-1                                                     |
| ORIGIN OF MANUFACTURE                    | China                                                          |
| DECLARATION OF CONFORMITY (HELD ON FILE) | Yes                                                            |
| EAN                                      | 5055832976639                                                  |