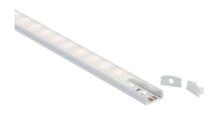

## **1MSURW**

1M Aluminium Profile - Surface Mount Flat in White

www.mlaccessories.co.uk

| MLA PART CODE                            | 1MSURW                                             |
|------------------------------------------|----------------------------------------------------|
| DESCRIPTION                              | 1M Aluminium Profile - Surface Mount Flat in White |
| NET WEIGHT (KG)                          | 0.136                                              |
| FINISH                                   | White                                              |
| DIMENSIONS (MM)                          | Length - 1000<br>Width - 17<br>Projection - 7      |
| CONSTRUCTION                             | Construction - Aluminium                           |
| IP RATING                                | IP20                                               |
| WARRANTY                                 | 1year(s)                                           |
| ORIGIN OF MANUFACTURE                    | China                                              |
| DECLARATION OF CONFORMITY (HELD ON FILE) | Yes                                                |
| EAN                                      | 5056270868661                                      |