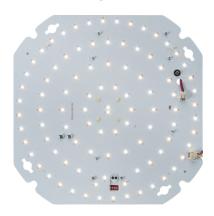

## **TNXTPEM**

**TENAX 230V Wattage and CCT Adjustable Emergency LED Gear Tray with Daylight Sensor** 

www.mlaccessories.co.uk

| MLA PART CODE              | TNXTPEM                                                                               |
|----------------------------|---------------------------------------------------------------------------------------|
| DESCRIPTION                | TENAX 230V Wattage and CCT Adjustable Emergency LED<br>Gear Tray with Daylight Sensor |
| NET WEIGHT (KG)            | 0.33                                                                                  |
| DIMENSIONS (MM)            | Length - 233<br>Height - 233                                                          |
| CONSTRUCTION               | Construction - Aluminium                                                              |
| CLASS                      | II                                                                                    |
| IP RATING                  | IP20                                                                                  |
| WATTAGE (W)                | 10/15/20                                                                              |
| LAMP TECHNOLOGY            | SMD LED                                                                               |
| LUMENS (LM)                | 1360/1480/1405, 1905/2090/1960, 2345/2630/2415                                        |
| LUMEN TOLERANCE            | 5%                                                                                    |
| EFFICACY (LM/W)            | 151/147/141                                                                           |
| LUMENS EMERGENCY MODE (LM) | 125                                                                                   |
| CIRCUIT WATTAGE (W)        | 9.7/14.3/18.6                                                                         |
| ССТ                        | 3000/4000/5700K                                                                       |
| LIGHT COLOUR               | CCT                                                                                   |
| CRI                        | >85                                                                                   |
| SDCM                       | <6                                                                                    |
| RUNNING CURRENT (A)        | 0.049/0.067/0.085                                                                     |
| DISPLACEMENT FACTOR        | >0.7                                                                                  |
| SVM                        | 0.69                                                                                  |
| PST-LM                     | 0.36                                                                                  |
| BEAM ANGLE (DEGREES)       | 120                                                                                   |
| L70B50 LIFESPAN (HRS)      | 40,000                                                                                |
| DIMMABLE                   | No                                                                                    |
| EMERGENCY                  | Maintained / Non-maintained (not Switched)                                            |
| OPERATING TEMPERATURE      | -20~35°C                                                                              |
| INPUT VOLTAGE              | 230V 50Hz                                                                             |