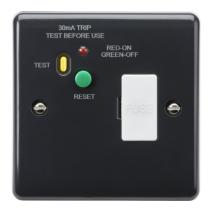

## PM6RCD 13A RCD Fused Spur (Type A) [Part M Compliant]

www.mlaccessories.co.uk

| MLA PART CODE                            | PM6RCD                                                                                                                   |
|------------------------------------------|--------------------------------------------------------------------------------------------------------------------------|
| DESCRIPTION                              | 13A RCD Fused Spur (Type A) [Part M Compliant]                                                                           |
| NET WEIGHT (KG)                          | 0.155                                                                                                                    |
| FINISH                                   | Anthracite                                                                                                               |
| DIMENSIONS (MM)                          | Height - 86<br>Width - 86<br>Projection - 12                                                                             |
| MINIMUM MOUNTING BOX DEPTH               | 35mm                                                                                                                     |
| CONSTRUCTION                             | Construction - Thermoset resin                                                                                           |
| IP RATING                                | IP20                                                                                                                     |
| INPUT VOLTAGE                            | 230V 50Hz                                                                                                                |
| EARTH TERMINAL                           | Yes                                                                                                                      |
| LOAD/MAX. LOAD                           | 13A                                                                                                                      |
| TERMINAL TYPE                            | Captive                                                                                                                  |
| TERMINAL CAPACITY                        | 2 x 2.5mm² or 1 x 4.0mm²                                                                                                 |
| ANTI-MICROBIAL PROPERTIES                | 3rd Party Tested to ISO 22196:2011                                                                                       |
| FUNCTION                                 | RCD trip current of 30mA. Latching type RCD. Cable outlet at bottom with strain relief. RCD trip speed of less than 40ms |
| WARRANTY                                 | 2year(s)                                                                                                                 |
| MANUFACTURED IN ACCORDANCE WITH          | BS 1363-4, BS 7288                                                                                                       |
| ORIGIN OF MANUFACTURE                    | China                                                                                                                    |
| DECLARATION OF CONFORMITY (HELD ON FILE) | Yes                                                                                                                      |
| EAN                                      | 5056270887525                                                                                                            |