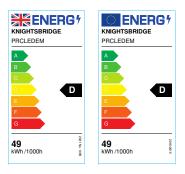

## PRCLEDEM 230V IP20 5ft 49W LED Surface mount- emergency

www.mlaccessories.co.uk

| MLA PART CODE                 | PRCLEDEM                                                         |
|-------------------------------|------------------------------------------------------------------|
| DESCRIPTION                   | 230V IP20 5ft 49W LED Surface mount- emergency                   |
| NET WEIGHT (KG)               | 3.39                                                             |
| FINISH                        | White                                                            |
| DIFFUSER                      | Opal                                                             |
| DIMENSIONS (MM)               | Length - 1490<br>Width - 198<br>Projection - 68                  |
| CONSTRUCTION                  | Construction - Pressed steel<br>Construction 2 - & polycarbonate |
| CLASS                         | I                                                                |
| IP RATING                     | IP20                                                             |
| WATTAGE (W)                   | 49                                                               |
| LAMP TECHNOLOGY               | LED                                                              |
| LAMP INCLUDED                 | Yes                                                              |
| LUMENS (LM)                   | 6110                                                             |
| LUMENS LIGHT SOURCE ONLY (LM) | 7750                                                             |
| LUMEN TOLERANCE               | 5%                                                               |
| EFFICACY (LM/W)               | 155                                                              |
| LUMENS EMERGENCY MODE (LM)    | 600                                                              |
| CIRCUIT WATTAGE (W)           | 50.5                                                             |
| ССТ                           | 4000K                                                            |
| LIGHT COLOUR                  | Cool White                                                       |
| CRI                           | >80                                                              |
| SDCM                          | <6                                                               |
| RUNNING CURRENT (A)           | 0.228                                                            |
| DISPLACEMENT FACTOR           | >0.9                                                             |
| SVM                           | 0.81                                                             |
| PST-LM                        | 0.037                                                            |
| BEAM ANGLE (DEGREES)          | 120                                                              |