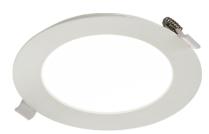

## KA6CW KARA 230V IP20 6W LED Recessed Panel - 4000K

www.mlaccessories.co.uk

| MLA PART CODE                 | KA6CW                                                                             |
|-------------------------------|-----------------------------------------------------------------------------------|
| DESCRIPTION                   | KARA 230V IP20 6W LED Recessed Panel - 4000K                                      |
| NET WEIGHT (KG)               | 0.216                                                                             |
| FINISH                        | White                                                                             |
| DIFFUSER                      | Opal                                                                              |
| DIMENSIONS (MM)               | Diameter - 149<br>Base Diameter - 133<br>Recessed Depth - 24<br>Minimum Void - 75 |
| CUT-OUT (MM)                  | Cut-out Diameter - 135                                                            |
| CONSTRUCTION                  | Construction - Polycarbonate                                                      |
| CLASS                         | II                                                                                |
| IP RATING                     | IP20                                                                              |
| WATTAGE (W)                   | 6                                                                                 |
| LAMP TECHNOLOGY               | SMD LED                                                                           |
| LAMP INCLUDED                 | Yes                                                                               |
| LUMENS (LM)                   | 550                                                                               |
| LUMENS LIGHT SOURCE ONLY (LM) | 765                                                                               |
| LUMEN TOLERANCE               | 5%                                                                                |
| EFFICACY (LM/W)               | 125                                                                               |
| CIRCUIT WATTAGE (W)           | 6.16                                                                              |
| ССТ                           | 4000K                                                                             |
| LIGHT COLOUR                  | Cool White                                                                        |
| CRI                           | >80                                                                               |
| SDCM                          | <6                                                                                |
| RUNNING CURRENT (A)           | 0.037                                                                             |
| SVM                           | 0.023                                                                             |
| PST-LM                        | 0.094                                                                             |
| BEAM ANGLE (DEGREES)          | 110                                                                               |
| LIFE SPAN (HRS)               | 30,000                                                                            |