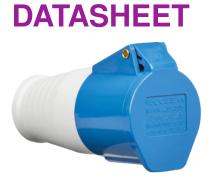

## IN007

240V IP44 16A Connector 2P+E

www.mlaccessories.co.uk

| MLA PART CODE                            | IN007                                |
|------------------------------------------|--------------------------------------|
| DESCRIPTION                              | 240V IP44 16A Connector 2P+E         |
| FINISH                                   | Blue & White                         |
| DIMENSIONS (MM)                          | Diameter - 51<br>Length - 128        |
| IP RATING                                | IP44                                 |
| INPUT VOLTAGE                            | 240V                                 |
| EARTH TERMINAL                           | Yes                                  |
| LOAD/MAX. LOAD                           | 16A                                  |
| TERMINAL CAPACITY                        | Max. 4.0mm <sup>2</sup> per terminal |
| ADDITIONAL FEATURES                      | 2P+E, Earth Contact Position 6h      |
| WARRANTY                                 | 1year(s)                             |
| MANUFACTURED IN ACCORDANCE WITH          | EN 60309-1, EN 60309-2               |
| ORIGIN OF MANUFACTURE                    | China                                |
| DECLARATION OF CONFORMITY (HELD ON FILE) | Yes                                  |
| EAN                                      | 5055559189343                        |
| Date Created: 27/02/2025 08:37           |                                      |