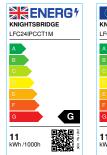

## LFC24IPCCT1M 24V IP67 LED Flex Adjustable CCT (1 metre)

www.mlaccessories.co.uk

| MLA PART CODE                            | LFC24IPCCT1M                                  |
|------------------------------------------|-----------------------------------------------|
| DESCRIPTION                              | 24V IP67 LED Flex Adjustable CCT (1 metre)    |
| NET WEIGHT (KG)                          | 0.049                                         |
| DIMENSIONS (MM)                          | Length - 1000<br>Width - 12<br>Projection - 7 |
| CLASS                                    | III                                           |
| IP RATING                                | IP67                                          |
| WATTAGE (W)                              | 11                                            |
| LAMP TECHNOLOGY                          | LED                                           |
| LAMP INCLUDED                            | Yes                                           |
| LUMENS (LM)                              | 455                                           |
| LUMEN TOLERANCE                          | 5%                                            |
| EFFICACY (LM/W)                          | 88.2                                          |
| CIRCUIT WATTAGE (W)                      | 5.1                                           |
| ССТ                                      | 2700/4000/6000K                               |
| LIGHT COLOUR                             | CCT                                           |
| CRI                                      | >90                                           |
| SDCM                                     | <6                                            |
| BEAM ANGLE (DEGREES)                     | 120                                           |
| LIFE SPAN (HRS)                          | 35,000                                        |
| L70B50 LIFESPAN (HRS)                    | 36000                                         |
| DIMMABLE                                 | Driver dependent                              |
| OPERATING TEMPERATURE                    | -20~45°C                                      |
| INPUT VOLTAGE                            | 24V DC                                        |
| WARRANTY                                 | 3year(s)                                      |
| ORIGIN OF MANUFACTURE                    | China                                         |
| DECLARATION OF CONFORMITY (HELD ON FILE) | Yes                                           |
| EAN                                      | 5056270839760                                 |