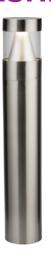

## CBL15SS

230V IP65 15W IK07 Stainless Steel LED Bollard 950mm - 3000K

www.mlaccessories.co.uk

| MLA PART CODE                 | CBL15SS                                                      |
|-------------------------------|--------------------------------------------------------------|
| DESCRIPTION                   | 230V IP65 15W IK07 Stainless Steel LED Bollard 950mm - 3000K |
| NET WEIGHT (KG)               | 8.8                                                          |
| FINISH                        | Stainless Steel                                              |
| DIMENSIONS (MM)               | Diameter - 160<br>Height - 950                               |
| CONSTRUCTION                  | Construction - 304 Stainless steel                           |
| CLASS                         | I                                                            |
| IP RATING                     | IP65                                                         |
| IK RATING                     | IK07                                                         |
| WATTAGE (W)                   | 15                                                           |
| LAMP TECHNOLOGY               | SMD LED                                                      |
| LAMP INCLUDED                 | Yes                                                          |
| LUMENS (LM)                   | 810                                                          |
| LUMENS LIGHT SOURCE ONLY (LM) | 1930                                                         |
| LUMEN TOLERANCE               | 5%                                                           |
| EFFICACY (LM/W)               | 130                                                          |
| CIRCUIT WATTAGE (W)           | 14.80                                                        |
| ССТ                           | 3000K                                                        |
| LIGHT COLOUR                  | Warm White                                                   |
| CRI                           | >80                                                          |
| SDCM                          | <6                                                           |
| RUNNING CURRENT (A)           | 0.1401                                                       |
| DISPLACEMENT FACTOR           | >0.9                                                         |
| SVM                           | 0                                                            |
| PST-LM                        | 0.02                                                         |
| BEAM ANGLE (DEGREES)          | 360                                                          |
| L70B50 LIFESPAN (HRS)         | 45,000                                                       |
| LED COMPATIBLE                | Yes                                                          |