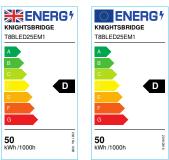

## T8BLED25EM1

230V 50W Twin Emergency LED Batten 1525mm (5ft) 4000K

www.mlaccessories.co.uk

| MLA PART CODE                 | T8BLED25EM1                                                      |
|-------------------------------|------------------------------------------------------------------|
| DESCRIPTION                   | 230V 50W Twin Emergency LED Batten 1525mm (5ft) 4000K            |
| NET WEIGHT (KG)               | 2.5                                                              |
| FINISH                        | White                                                            |
| DIFFUSER                      | Opal                                                             |
| DIMENSIONS (MM)               | Length - 1525<br>Width - 95<br>Projection - 85                   |
| CONSTRUCTION                  | Construction - Pressed steel<br>Construction 2 - & polycarbonate |
| CLASS                         | I                                                                |
| IP RATING                     | IP20                                                             |
| WATTAGE (W)                   | 50                                                               |
| LAMP TECHNOLOGY               | LED                                                              |
| LAMP INCLUDED                 | Yes                                                              |
| LUMENS (LM)                   | 5250                                                             |
| LUMENS LIGHT SOURCE ONLY (LM) | 6535                                                             |
| LUMEN TOLERANCE               | 5%                                                               |
| EFFICACY (LM/W)               | 102                                                              |
| LUMENS EMERGENCY MODE (LM)    | 280                                                              |
| CIRCUIT WATTAGE (W)           | 48.62                                                            |
| ССТ                           | 4000K                                                            |
| LIGHT COLOUR                  | Cool White                                                       |
| CRI                           | >80                                                              |
| SDCM                          | <6                                                               |
| RUNNING CURRENT (A)           | 0.221                                                            |
| DISPLACEMENT FACTOR           | >0.9                                                             |
| SVM                           | 0.749                                                            |
| PST-LM                        | 0.033                                                            |
| BEAM ANGLE (DEGREES)          | 120                                                              |