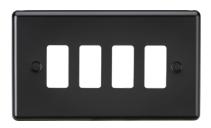

## GDCL4MB 4G Grid Faceplate - Matt Black

www.mlaccessories.co.uk

| MLA PART CODE                            | GDCL4MB                                        |
|------------------------------------------|------------------------------------------------|
| DESCRIPTION                              | 4G Grid Faceplate - Matt Black                 |
| NET WEIGHT (KG)                          | 0.081                                          |
| FINISH                                   | Matt Black                                     |
| DIMENSIONS (MM)                          | Height - 87.75<br>Width - 146.5<br>Depth - 7.5 |
| CONSTRUCTION                             | Construction - Premium grade steel             |
| IP RATING                                | IP20                                           |
| WARRANTY                                 | 25year(s)                                      |
| ORIGIN OF MANUFACTURE                    | China                                          |
| DECLARATION OF CONFORMITY (HELD ON FILE) | Yes                                            |
| EAN                                      | 5056270832327                                  |