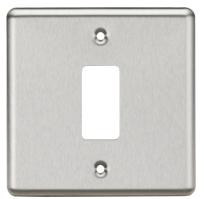

## **GDCL1BC**

1G Grid Faceplate - Rounded Edge Brushed Chrome

www.mlaccessories.co.uk

| MLA PART CODE                            | GDCL1BC                                         |
|------------------------------------------|-------------------------------------------------|
| DESCRIPTION                              | 1G Grid Faceplate - Rounded Edge Brushed Chrome |
| NET WEIGHT (KG)                          | 0.057                                           |
| FINISH                                   | Brushed Chrome                                  |
| DIMENSIONS (MM)                          | Height - 86<br>Width - 86<br>Depth - 7.5        |
| CONSTRUCTION                             | Construction - Premium grade steel              |
| IP RATING                                | IP20                                            |
| WARRANTY                                 | 25year(s)                                       |
| MANUFACTURED IN ACCORDANCE WITH          | BS EN 60670-1                                   |
| ORIGIN OF MANUFACTURE                    | China                                           |
| DECLARATION OF CONFORMITY (HELD ON FILE) | Yes                                             |
| EAN                                      | 5055832993759                                   |
| Date Created: 27/02/2025 12:29           |                                                 |