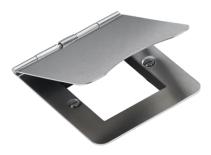

## FPF2GBC

2G Modular floor plate - Brushed Chrome

www.mlaccessories.co.uk

| MLA PART CODE                            | FPF2GBC                                     |
|------------------------------------------|---------------------------------------------|
| DESCRIPTION                              | 2G Modular floor plate - Brushed Chrome     |
| NET WEIGHT (KG)                          | 0.117                                       |
| FINISH                                   | Matt White                                  |
| DIMENSIONS (MM)                          | Height - 94.5<br>Width - 86<br>Depth - 16.2 |
| CONSTRUCTION                             | Construction - Premium grade steel          |
| IP RATING                                | IP20                                        |
| EARTH TERMINAL                           | Yes                                         |
| ADDITIONAL FEATURES                      | Spring Loaded Lid                           |
| FUNCTION                                 | House up to 2 25x50mm modules               |
| WARRANTY                                 | 25year(s)                                   |
| ORIGIN OF MANUFACTURE                    | China                                       |
| DECLARATION OF CONFORMITY (HELD ON FILE) | Yes                                         |
| EAN                                      | 5056270852653                               |