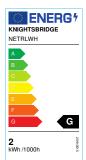

#### Modular Reading Light 50 x 50mm - White

www.mlaccessories.co.uk

| MLA PART CODE                 | NETRLWH                                                              |
|-------------------------------|----------------------------------------------------------------------|
| DESCRIPTION                   | Modular Reading Light 50 x 50mm - White                              |
| NET WEIGHT (KG)               | 0.174                                                                |
| FINISH                        | White                                                                |
| DIMENSIONS (MM)               | Height - 50<br>Width - 50<br>Projection - 372<br>Recessed Depth - 33 |
| MINIMUM MOUNTING BOX DEPTH    | 35mm                                                                 |
| CONSTRUCTION                  | Construction - Aluminium<br>Construction 2 - & polycarbonate         |
| CLASS                         | II                                                                   |
| IP RATING                     | IP20                                                                 |
| WATTAGE (W)                   | 2                                                                    |
| LAMP TECHNOLOGY               | LED                                                                  |
| LUMENS (LM)                   | 55                                                                   |
| LUMENS LIGHT SOURCE ONLY (LM) | 70                                                                   |
| LUMEN TOLERANCE               | 5%                                                                   |
| EFFICACY (LM/W)               | 37.5                                                                 |
| CIRCUIT WATTAGE (W)           | 1.9                                                                  |
| ССТ                           | 3000K                                                                |
| LIGHT COLOUR                  | Warm White                                                           |
| CRI                           | >80                                                                  |
| RUNNING CURRENT (A)           | 0.019                                                                |
| SVM                           | 0.03                                                                 |
| PST-LM                        | <1                                                                   |
| BEAM ANGLE (DEGREES)          | 120                                                                  |
| L70B50 LIFESPAN (HRS)         | 30,000                                                               |
| DIMMABLE                      | Yes*                                                                 |
| OPERATING TEMPERATURE         | 5~35°C                                                               |
| INPUT VOLTAGE                 | 230V 50Hz                                                            |