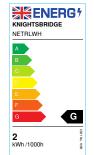

#### Modular Reading Light 50 x 50mm - White

www.mlaccessories.co.uk

| MLA PART CODE                 | NETRLWH                                                              |
|-------------------------------|----------------------------------------------------------------------|
| DESCRIPTION                   | Modular Reading Light 50 x 50mm - White                              |
| NET WEIGHT (KG)               | 0.174                                                                |
| FINISH                        | White                                                                |
| DIMENSIONS (MM)               | Height - 50<br>Width - 50<br>Projection - 372<br>Recessed Depth - 33 |
| MINIMUM MOUNTING BOX DEPTH    | 35mm                                                                 |
| CONSTRUCTION                  | Construction - Aluminium<br>Construction 2 - & polycarbonate         |
| CLASS                         | II                                                                   |
| IP RATING                     | IP20                                                                 |
| WATTAGE (W)                   | 2                                                                    |
| LAMP TECHNOLOGY               | LED                                                                  |
| LUMENS (LM)                   | 55                                                                   |
| LUMENS LIGHT SOURCE ONLY (LM) | 70                                                                   |
| LUMEN TOLERANCE               | 5%                                                                   |
| EFFICACY (LM/W)               | 37.5                                                                 |
| CIRCUIT WATTAGE (W)           | 1.9                                                                  |
| ССТ                           | 3000K                                                                |
| LIGHT COLOUR                  | Warm White                                                           |
| CRI                           | >80                                                                  |
| RUNNING CURRENT (A)           | 0.019                                                                |
| SVM                           | 0.03                                                                 |
| PST-LM                        | <1                                                                   |
| BEAM ANGLE (DEGREES)          | 120                                                                  |
| L70B50 LIFESPAN (HRS)         | 30,000                                                               |
| DIMMABLE                      | Yes*                                                                 |
| OPERATING TEMPERATURE         | 5~35°C                                                               |
| INPUT VOLTAGE                 | 230V 50Hz                                                            |