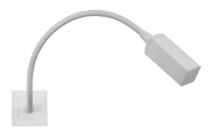

### **NETRLWH**

#### Modular Reading Light 50 x 50mm - White

www.mlaccessories.co.uk

| MLA PART CODE                 | NETRLWH                                                              |
|-------------------------------|----------------------------------------------------------------------|
| DESCRIPTION                   | Modular Reading Light 50 x 50mm - White                              |
| NET WEIGHT (KG)               | 0.174                                                                |
| FINISH                        | White                                                                |
| DIMENSIONS (MM)               | Height - 50<br>Width - 50<br>Projection - 372<br>Recessed Depth - 33 |
| MINIMUM MOUNTING BOX DEPTH    | 35mm                                                                 |
| CONSTRUCTION                  | Construction - Aluminium<br>Construction 2 - & polycarbonate         |
| CLASS                         | II                                                                   |
| IP RATING                     | IP20                                                                 |
| WATTAGE (W)                   | 2                                                                    |
| LAMP TECHNOLOGY               | LED                                                                  |
| LUMENS (LM)                   | 55                                                                   |
| LUMENS LIGHT SOURCE ONLY (LM) | 70                                                                   |
| LUMEN TOLERANCE               | 5%                                                                   |
| EFFICACY (LM/W)               | 37.5                                                                 |
| CIRCUIT WATTAGE (W)           | 1.9                                                                  |
| ССТ                           | 3000K                                                                |
| LIGHT COLOUR                  | Warm White                                                           |
| CRI                           | >80                                                                  |
| RUNNING CURRENT (A)           | 0.019                                                                |
| SVM                           | 0.03                                                                 |
| PST-LM                        | <1                                                                   |
| BEAM ANGLE (DEGREES)          | 120                                                                  |
| L70B50 LIFESPAN (HRS)         | 30,000                                                               |
| DIMMABLE                      | Yes*                                                                 |
| OPERATING TEMPERATURE         | 5~35°C                                                               |
| INPUT VOLTAGE                 | 230V 50Hz                                                            |