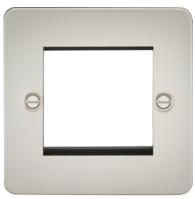

## **FP2GPL**

2G Modular Faceplate - Pearl

www.mlaccessories.co.uk

| MLA PART CODE                            | FP2GPL                                                          |
|------------------------------------------|-----------------------------------------------------------------|
| DESCRIPTION                              | 2G Modular Faceplate - Pearl                                    |
| NET WEIGHT (KG)                          | 0.059                                                           |
| FINISH                                   | Pearl                                                           |
| DIMENSIONS (MM)                          | Height - 87.5<br>Width - 87.5<br>Depth - 12<br>Projection - 2.5 |
| CONSTRUCTION                             | Construction - 201 Stainless steel                              |
| IP RATING                                | IP20                                                            |
| EARTH TERMINAL                           | Yes                                                             |
| WARRANTY                                 | 25year(s)                                                       |
| MANUFACTURED IN ACCORDANCE WITH          | BS 5733                                                         |
| ORIGIN OF MANUFACTURE                    | China                                                           |
| DECLARATION OF CONFORMITY (HELD ON FILE) | Yes                                                             |
| EAN                                      | 5055832935216                                                   |
| Date Created: 28/02/2025 22:19           |                                                                 |