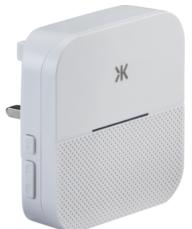

## DCRW

Wireless Plug in Receiver - white

www.mlaccessories.co.uk

| MLA PART CODE                            | DCRW                                        |
|------------------------------------------|---------------------------------------------|
|                                          |                                             |
| DESCRIPTION                              | Wireless Plug in Receiver - white           |
| NET WEIGHT (KG)                          | 0.11                                        |
| FINISH                                   | White                                       |
| DIMENSIONS (MM)                          | Height - 81<br>Width - 81.5<br>Depth - 26.2 |
| CONSTRUCTION                             | Construction - Polycarbonate                |
| CLASS                                    | II                                          |
| IP RATING                                | IP20                                        |
| INPUT VOLTAGE                            | 230V 50Hz                                   |
| WARRANTY                                 | 2year(s)                                    |
| MANUFACTURED IN ACCORDANCE WITH          | EN 62368-1                                  |
| ORIGIN OF MANUFACTURE                    | China                                       |
| DECLARATION OF CONFORMITY (HELD ON FILE) | Yes                                         |
| EAN                                      | 5056270827569                               |
| Date Created: 27/02/2025 17:29           |                                             |