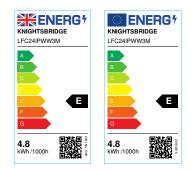

## LFC24IPWW3M

www.mlaccessories.co.uk

| MLA PART CODE                            | LFC24IPWW3M                                   |
|------------------------------------------|-----------------------------------------------|
| DESCRIPTION                              | 24V IP67 LED Flex Warm White 3000K (3 metres) |
| NET WEIGHT (KG)                          | 0.189                                         |
| DIMENSIONS (MM)                          | Length - 3000<br>Width - 10<br>Projection - 7 |
| CLASS                                    | III                                           |
| IP RATING                                | IP67                                          |
| WATTAGE (W)                              | 4.8                                           |
| LAMP TECHNOLOGY                          | LED                                           |
| LAMP INCLUDED                            | Yes                                           |
| LUMENS (LM)                              | 560                                           |
| LUMEN TOLERANCE                          | 5%                                            |
| EFFICACY (LM/W)                          | 133.16                                        |
| CIRCUIT WATTAGE (W)                      | 4.2                                           |
| ССТ                                      | 3000K                                         |
| LIGHT COLOUR                             | Warm White                                    |
| CRI                                      | >80                                           |
| SDCM                                     | <6                                            |
| BEAM ANGLE (DEGREES)                     | 120                                           |
| LIFE SPAN (HRS)                          | 35,000                                        |
| L70B50 LIFESPAN (HRS)                    | 54000                                         |
| DIMMABLE                                 | Driver dependent                              |
| OPERATING TEMPERATURE                    | -20~45°C                                      |
| INPUT VOLTAGE                            | 24V DC                                        |
| WARRANTY                                 | 3year(s)                                      |
| ORIGIN OF MANUFACTURE                    | China                                         |
| DECLARATION OF CONFORMITY (HELD ON FILE) | Yes                                           |
| EAN                                      | 5056270839609                                 |