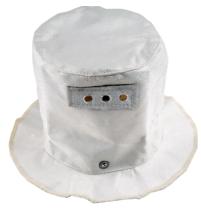

## FR150

Fire Hood (round - diameter 150mm x H 150mm)

www.mlaccessories.co.uk

| MLA PART CODE                            | FR150                                                                                               |
|------------------------------------------|-----------------------------------------------------------------------------------------------------|
| DESCRIPTION                              | Fire Hood (round - diameter 150mm x H 150mm)                                                        |
| DIMENSIONS (MM)                          | Diameter - 150<br>Height - 150<br>Base Diameter - 255<br>Recessed Depth - 150<br>Minimum Void - 170 |
| CONSTRUCTION                             | Construction - Intumescent material                                                                 |
| FIRE-RATED                               | Tested to 60 minutes                                                                                |
| IC RATED                                 | No                                                                                                  |
| WARRANTY                                 | 5year(s)                                                                                            |
| MANUFACTURED IN ACCORDANCE WITH          | BS 476                                                                                              |
| ORIGIN OF MANUFACTURE                    | China                                                                                               |
| DECLARATION OF CONFORMITY (HELD ON FILE) | Yes                                                                                                 |
| EAN                                      | 5055559132813                                                                                       |
| Date Created: 27/02/2025 00:28           |                                                                                                     |