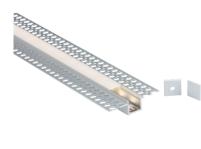

## 2MPLA

2M Aluminium Profile - Plaster-in Recessed

www.mlaccessories.co.uk

| MLA PART CODE                            | 2MPLA                                                                                   |
|------------------------------------------|-----------------------------------------------------------------------------------------|
| DESCRIPTION                              | 2M Aluminium Profile - Plaster-in Recessed                                              |
| NET WEIGHT (KG)                          | 0.52                                                                                    |
| FINISH                                   | Matt Silver                                                                             |
| DIMENSIONS (MM)                          | Length - 2000<br>Width - 55<br>Projection - 3<br>Base Width - 15<br>Recessed Depth - 12 |
| CUT-OUT (MM)                             | Cut-out Box W/H/D - 18                                                                  |
| CONSTRUCTION                             | Construction - Aluminium                                                                |
| IP RATING                                | IP20                                                                                    |
| WARRANTY                                 | 1year(s)                                                                                |
| ORIGIN OF MANUFACTURE                    | China                                                                                   |
| DECLARATION OF CONFORMITY (HELD ON FILE) | Yes                                                                                     |
| EAN                                      | 5056270868760                                                                           |
| Date Created: 27/02/2025 17:48           |                                                                                         |