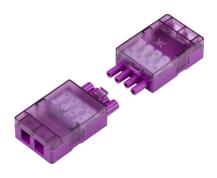

## **SN4P VELOX 20A 4-pin lighting connector**

www.mlaccessories.co.uk

| MLA PART CODE                            | SN4P                                      |
|------------------------------------------|-------------------------------------------|
| DESCRIPTION                              | VELOX 20A 4-pin lighting connector        |
| NET WEIGHT (KG)                          | 0.083                                     |
| DIMENSIONS (MM)                          | Length - 153<br>Height - 23<br>Width - 48 |
| CONSTRUCTION                             | Construction - Polycarbonate              |
| IP RATING                                | IP20                                      |
| INPUT VOLTAGE                            | 230V 50Hz                                 |
| EARTH TERMINAL                           | Yes                                       |
| LOAD/MAX. LOAD                           | 20A                                       |
| TERMINAL TYPE                            | Push-fit                                  |
| TERMINAL CAPACITY                        | Max. 2.5mm² per terminal                  |
| WARRANTY                                 | 1year(s)                                  |
| MANUFACTURED IN ACCORDANCE WITH          | BS EN 61535                               |
| ORIGIN OF MANUFACTURE                    | China                                     |
| DECLARATION OF CONFORMITY (HELD ON FILE) | Yes                                       |
| EAN OZIONIOSE 47.04                      | 5056270826012                             |