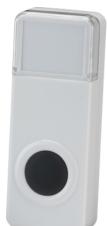

## **DCBPW**

IP55 wireless bell push - white

www.mlaccessories.co.uk

| MLA PART CODE                            | DCBPW                                          |
|------------------------------------------|------------------------------------------------|
| DESCRIPTION                              | IP55 wireless bell push - white                |
| NET WEIGHT (KG)                          | 0.03                                           |
| FINISH                                   | White                                          |
| DIMENSIONS (MM)                          | Height - 88<br>Width - 34.2<br>Projection - 23 |
| CONSTRUCTION                             | Construction - Polycarbonate                   |
| WARRANTY                                 | 2year(s)                                       |
| MANUFACTURED IN ACCORDANCE WITH          | EN 62368-1                                     |
| ORIGIN OF MANUFACTURE                    | China                                          |
| DECLARATION OF CONFORMITY (HELD ON FILE) | Yes                                            |
| EAN                                      | 5056270827514                                  |
| Date Created: 27/02/2025 17:29           | ·                                              |