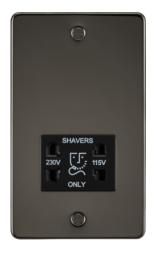

## **FP8900GM**

115/230V Dual Voltage Shaver Socket - Gunmetal with Black Insert

www.mlaccessories.co.uk

| DESCRIPTION                              | 115/230V Dual Voltage Shaver Socket - Gunmetal with Black<br>Insert                         |
|------------------------------------------|---------------------------------------------------------------------------------------------|
| NET WEIGHT (KG)                          | 0.63                                                                                        |
| FINISH                                   | Gunmetal                                                                                    |
| NSERT COLOUR                             | Black                                                                                       |
| DIMENSIONS (MM)                          | Height - 147.5<br>Width - 87.5<br>Depth - 47.7<br>Projection - 2.5<br>Recessed Depth - 45.2 |
| MINIMUM MOUNTING BOX DEPTH               | 47mm                                                                                        |
| CONSTRUCTION                             | Construction - 201 Stainless steel                                                          |
| P RATING                                 | IP41                                                                                        |
| NPUT VOLTAGE                             | 230V 50Hz                                                                                   |
| SECONDARY VOLTAGE                        | 115/230V                                                                                    |
| EARTH TERMINAL                           | Yes                                                                                         |
| LOAD/MAX. LOAD                           | 20VA                                                                                        |
| TERMINAL CAPACITY                        | 2 x 2.5mm² or 1 x 4.0mm²                                                                    |
| WARRANTY                                 | 25year(s)                                                                                   |
| MANUFACTURED IN ACCORDANCE WITH          | BS EN 61558-2-5                                                                             |
| ORIGIN OF MANUFACTURE                    | China                                                                                       |
| DECLARATION OF CONFORMITY (HELD ON FILE) | Yes                                                                                         |
| EAN                                      | 5055832919001                                                                               |