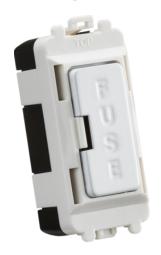

## GDM011MW 13A fused module - matt white

www.mlaccessories.co.uk

| MLA PART CODE                            | GDM011MW                                                               |
|------------------------------------------|------------------------------------------------------------------------|
| DESCRIPTION                              | 13A fused module - matt white                                          |
| NET WEIGHT (KG)                          | 0.021                                                                  |
| FINISH                                   | Matt White                                                             |
| DIMENSIONS (MM)                          | Height - 56.3<br>Width - 24.8<br>Depth - 19.8<br>Recessed Depth - 21.2 |
| MINIMUM MOUNTING BOX DEPTH               | 35mm                                                                   |
| CONSTRUCTION                             | Construction - ABS<br>Construction 2 - & steel                         |
| IP RATING                                | IP20                                                                   |
| INPUT VOLTAGE                            | 230V 50Hz                                                              |
| LOAD/MAX. LOAD                           | 13A                                                                    |
| TERMINAL CAPACITY                        | 3 x 2.5mm² or 2 x 4.0mm²                                               |
| ADDITIONAL FEATURES                      | Fused                                                                  |
| WARRANTY                                 | 25year(s)                                                              |
| MANUFACTURED IN ACCORDANCE WITH          | BS 1363-4                                                              |
| ORIGIN OF MANUFACTURE                    | China                                                                  |
| DECLARATION OF CONFORMITY (HELD ON FILE) | Yes                                                                    |
| EAN                                      | 5055832963844                                                          |